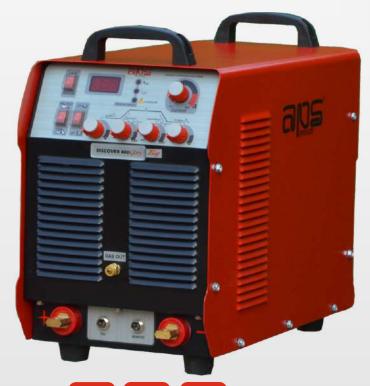

# **Panel Description:**

- 1 Display
- 2 Local / Remote Switch
- 3 ARC / TIG Mode Switch
- 4 2T / 4T Switch
- 5 Preflow Gas KNOB
- 6 Upslope / Arc Force KNOB

7 - Protection Features - Over Current [ OC ]

Over Temperature [ OT ]
Over Voltage [ OV ]
Single Phase [ SP ]
Under Voltage [ UV ]

- 8 Current Control KNOB
- 9 Postflow Gas KNOB
- 10 Downslope / Hot Start KNOB
- Excellent Arc characteristic over entire range.
- Digital Ammeter.
- Forced Air cooling for longer unit life.
- Class H insulation.
- TIG Cycle Parameter Variation
- ARC Force
- Hot Start