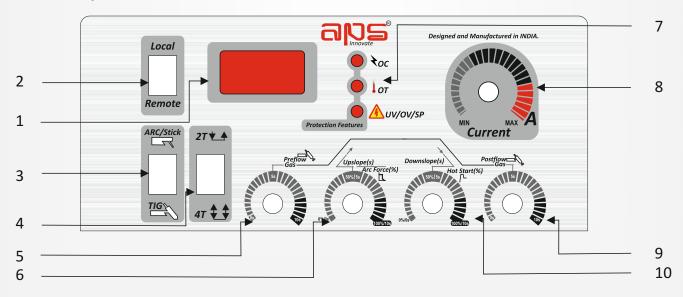

# **Panel Description:**

- 1 Display
- 2 Local / Remote Switch
- 3 ARC / TIG Mode Switch
- 4 2T / 4T Switch
- 5 Preflow Gas KNOB
- 6 Upslope / Arc Force KNOB

7 - Protection Features - Over Current [ OC ]

Over Temperature [ OT ]
Over Voltage [ OV ]
Single Phase [ SP ]
Under Voltage [ UV ]

- 8 Current Control KNOB
- 9 Postflow Gas KNOB
- 10 Downslope / Hot Start KNOB
- Excellent Arc characteristic over entire range.
- Digital Ammeter.
- Forced Air cooling for longer unit life.
- Class H insulation.
- TIG Cycle Parameter Variation
- ARC Force
- Hot Start