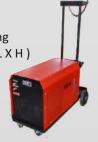

#### **Water Circulating Unit**

Tank Capacity - 50 litres Cooling - Forced Air

Heat Exchange - Radiator with Copper Tubing
Dimensions - 382 x 450 x 582 mm ( W X L X H )

Weight - 42 Kg

Dimensions (WxLxH)mm 290 x 550 x 440 mm