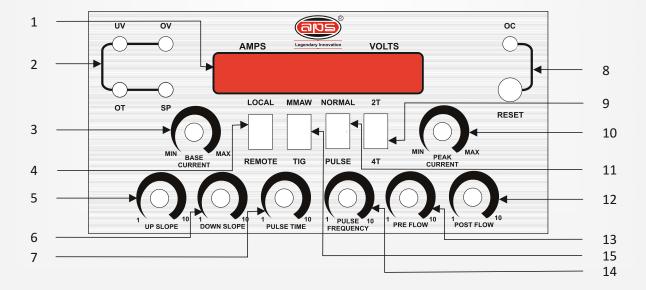

## **Panel Description:**

- 1 Display [ Ammeter / Voltmeter ]
- 2 Protection Features OC indicator shows Over Current
  OV indicator shows Over Voltage
  UV indicator shows Under Voltage
  OT indicator shows Over

**Temperature** 

**SP indicator shows Phase Drop** 

- 3 Base Current KNOB
- 4 Local / Remote Switch
- 5 Upslope KNOB
- 6 Downslope KNOB
- 7 Pulse Time KNOB

- 8 OC Reset Button
- 9 2T / 4T Switch
- 10 Peak Current KNOB
- 11 Normal / Pulse Mode Switch
- 12 Postflow KNOB
- 13 Preflow KNOB
- 14 Pulse Frequency KNOB
- 15 MMAW / TIG Switch
- Excellent Arc characteristic over entire range.
- Digital Ammeter and Voltmeter.
- Forced Air cooling for longer unit life.
- Class H insulation.
- FOD Fan On Demand
- VRD Voltage Regulation Device