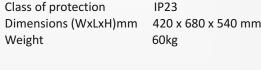

# **GENESIS 600HDPulseTig**

**GTAW / TIG** 

**APS** provides the most reliable in its class, GENESIS 600HD PulseTIG welding equipment. The Genesis series is well known in the market for its simplicity, reliability, ruggedness and is capable of serving the customer in tough environment. Genesis series is designed to work under wide voltage fluctuations, protected against Over Voltage, Under Voltage, Over Heating, Over current for IGBT protection with indication, Phase error detection. On Load Power Consumption upto 50% lesser than conventional Non-inverter type welding equipment.

## **Panel Description:**

- 1 Display [ Ammeter / Voltmeter ]
- 2 Protection Features OC indicator shows Over Current
  OV indicator shows Over Voltage
  UV indicator shows Under Voltage
  OT indicator shows Over

**Temperature** 

**SP indicator shows Phase Drop** 

- 3 Base Current KNOB
- 4 Local / Remote Switch
- 5 Upslope KNOB
- 6 Downslope KNOB
- 7 Pulse Time KNOB

- 8 OC Reset Button
- 9 2T / 4T Switch
- 10 Peak Current KNOB
- 11 Normal / Pulse Mode Switch
- 12 Postflow KNOB
- 13 Preflow KNOB
- 14 Pulse Frequency KNOB
- 15 MMAW / TIG Switch
- Excellent Arc characteristic over entire range.
- Digital Ammeter and Voltmeter.
- Forced Air cooling for longer unit life.
- Class H insulation.
- FOD Fan On Demand
- VRD Voltage Regulation Device