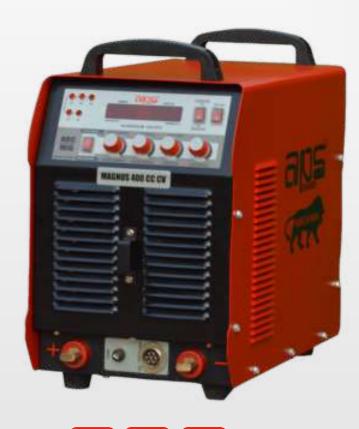

# MAGNUS 400 CC / CV

## MIG/MAG/ARC/STICK

400Amps 310Amps

**APS** 

Max OCV

Wire feed speed 0.8 - 22.0 m/min

Class of protection IP23S

Dimensions (WxLxH)mm 300 x 565 x 500 mm

Weight

provides the most reliable in its class, MAGNUS 400 CC/CV welding equipment. The Magnus series is well known in the market for its simplicity, reliability, ruggedness and is capable of serving the customer in tough environment. Magnus series is designed to work under wide voltage fluctuations, protected against Over Voltage, Under Voltage, Over Heating, Over current for IGBT protection with indication, Phase error detection. On Load Power Consumption upto 50% lesser than conventional Non-inverter type welding