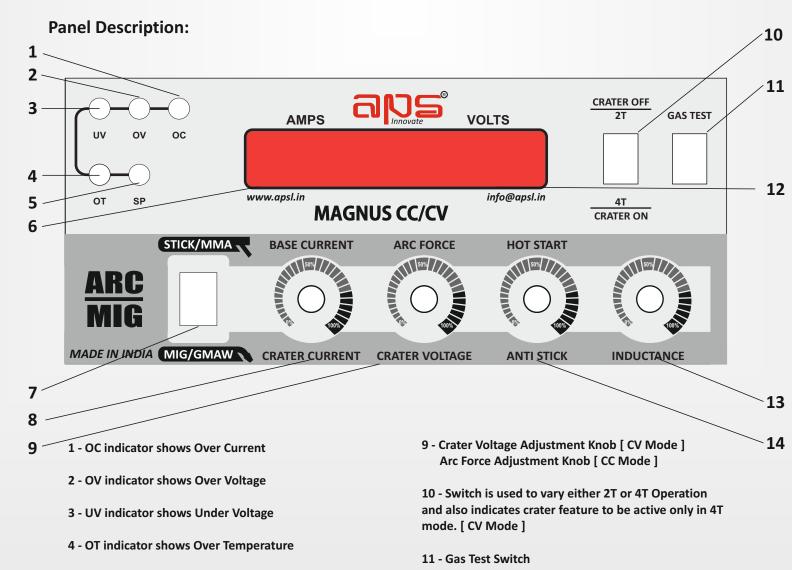

#### **Protection features:**

equipment.

- OV Over Voltage (Indicates supply voltage above 500V)
- UV Under Voltage (Indicates supply voltage below 330V)
- OC Over Current (IGBT Over Current Indication)
- OT Over Temperature (Internal temperature above 70deg)
- SP Single Phase loss (One of Phase is not connected)

#### **Accessories**

Mig Torch

Pre-Heater

Co2 Regulator

Flowmeter

**Electrode Holder** 

7- MIG / GMAW or STICK MMA Welding Switch

5 - SP indicator shows Phase Drop

6 - Ammeter

- 8 Crater Current Adjustment Knob [ CV Mode ] Base Current Adjustment Knob [ CC Mode ]
- 12 Voltmeter
- 13 -Anti Stick Variation Knob [ CV Mode ] Hot Start Variation Knob [ CC Mode ]
- 14 Inductance Variation Knob [ CV Mode ]
- Excellent Arc characteristic over entire range.
- Stepless Voltage selection.
- Digital Ammeter and Voltmeter.
- Forced Air cooling for longer unit life.
- Class H insulation.