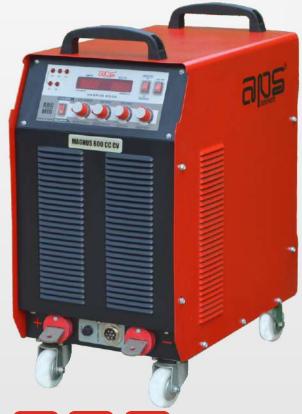

# MAGNUS 600 CC / CV

600Amps 465Amps Max OCV 70V

Wire feed speed 0.8 - 22.0m/min

Class of protection IP23

Dimensions (WxLxH)mm 300 x 665 x 500 mm

Weight 59kg

**APS** provides the most reliable in its class, MAGNUS 600 CC/ CV welding equipment. The series is well known in the market for its simplicity, reliability, ruggedness and is capable of serving the customer in tough environment. Magnus series is designed to work under wide voltage fluctuations, protected against Over Voltage, Under Voltage, Over Heating, Over current for IGBT protection with indication, Phase error detection. On Load Power Consumption upto 50% lesser than conventional Non-inverter type welding equipment.