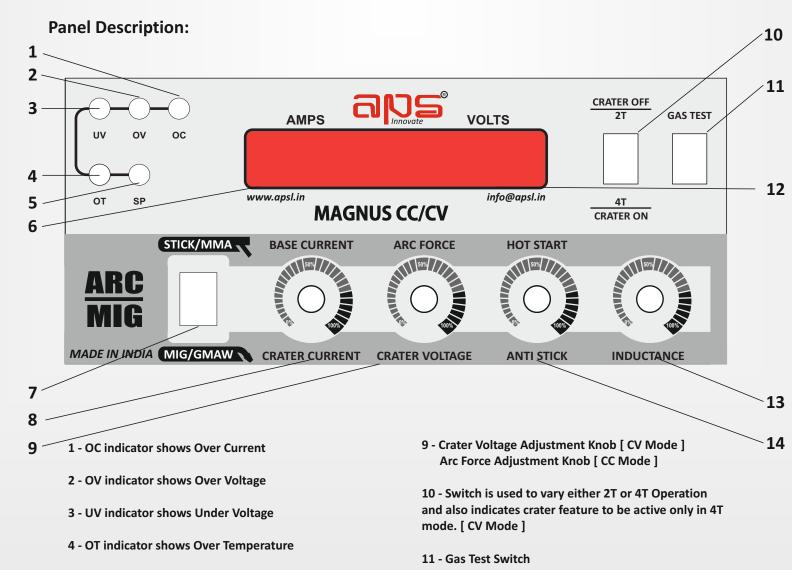

#### **Protection features:**

OV - Over Voltage (Indicates supply voltage above 500V)

UV - Under Voltage (Indicates supply voltage below 330V)

OC - Over Current (IGBT Over Current Indication)

OT - Over Temperature (Internal temperature above 70deg)

SP - Single Phase loss (One of Phase is not connected)

7- MIG / GMAW or STICK MMA Welding Switch

5 - SP indicator shows Phase Drop

6 - Ammeter

- 8 Crater Current Adjustment Knob [ CV Mode ] Base Current Adjustment Knob [ CC Mode ]
- 12 Voltmeter
- 13 -Anti Stick Variation Knob [ CV Mode ] Hot Start Variation Knob [ CC Mode ]
- 14 Inductance Variation Knob [ CV Mode ]
- Excellent Arc characteristic over entire range.
- Stepless Voltage selection.
- Digital Ammeter and Voltmeter.
- Forced Air cooling for longer unit life.
- Class H insulation.