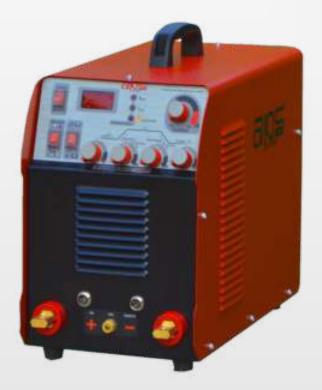

APS provides the most reliable in its class, DISCOVER 300 TIG welding equipment. The Discover Series is known to serve the customer in the most cost - effective and portable manner while also serving every requirement of the customer. Discover series is designed to work under wide voltage fluctuations, protected against Over Voltage, Under Voltage, Over Heating, Over current for **IGBT** protection with indication, Phase error detection. On Load Power Consumption upto 50% lesser than conventional Non-inverter type welding equipment.

#### **Specifications:**

Input Supply Switching Device Input KVA @ 300A Current Range Current @ 60% Duty Current @ 100% Duty 330-500, 50Hz/60Hz, 3Phase IGBT 11.9 KVA 10 - 300 Amps 300 Amps 205 Amps Max OCV85VClass of protectionIP21Dimensions (WxLxH)mm260 x 515 x 395 mmWeight25kgIn Built High Frequency Unit