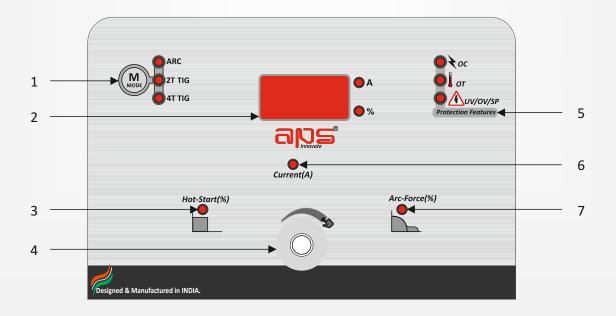

# **Panel Description:**

- 1 Mode Switch [ ARC / TIG 2T / TIG 4T ]
- 2 Display
- 3 Hot Start Control Indication
- 4 Parameter Control KNOB

- 5 Protection Features Over Current [ OC ] Over Temperature [ OT ] Over Voltage [ OV ] Single Phase [ SP ] Under Voltage [ UV ]
- 6 Current Control Indication
- 7 Arc Force Control Indication