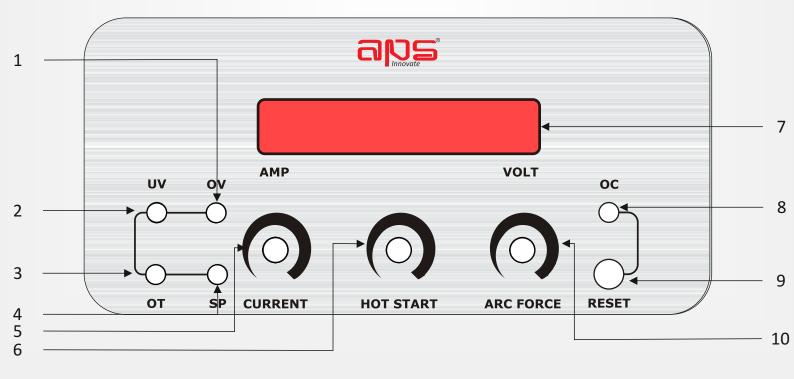

#### **Protection features:**

OV - Over Voltage (Indicates supply voltage above 500V)

UV - Under Voltage (Indicates supply voltage below 330V)

OC - Over Current (IGBT Over Current Indication)

OT - Over Temperature (Internal temperature above 70deg)

SP - Single Phase loss (One of Phase is not connected)

# **Panel Description:**

- 1 OV Over Voltage Indicator
- 2 UV Under Voltage Indicator
- 3 OT Over Temperature
- 4 SP Single Phase [ Supply ] Indicator
- 5 Current Control KNOB

- 6 Hot Start Variation KNOB
- 7 LED Display [ Ammeter and Voltmeter ]
- 8 OC Over Current Indicator
- 9 OC Reset Button
- 10 ARC Force Variation KNOB