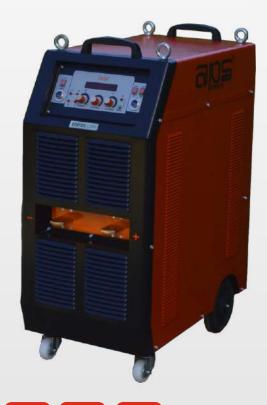

# **GENESIS 1200**

95 - 105 V IP21 460 x 1125 x 945 mm 198 kg

**APS** provides the most reliable in its class , GENESIS 1200 gouging equipment. The Genesis series is well known in the market for its simplicity, reliability, ruggedness and is capable of the customer serving in environment. Genesis series is designed to work under wide voltage fluctuations, protected against Over Voltage, Under Voltage, Over Heating, Over current for IGBT protection with indication, Phase error detection. On Load Power Consumption upto 50% lesser than conventional Non-inverter type welding equipment.

# **Panel Description:**

- 1 OV Over Voltage Indicator
- 2 UV Under Voltage Indicator
- 3 OT Over Temperature
- 4 SP Single Phase [ Supply ] Indicator
- 5 Current Control KNOB

- 6 Hot Start Variation KNOB
- 7 LED Display [ Ammeter and Voltmeter ]
- 8 OC Over Current Indicator
- 9 OC Reset Button
- 10 ARC Force Variation KNOB